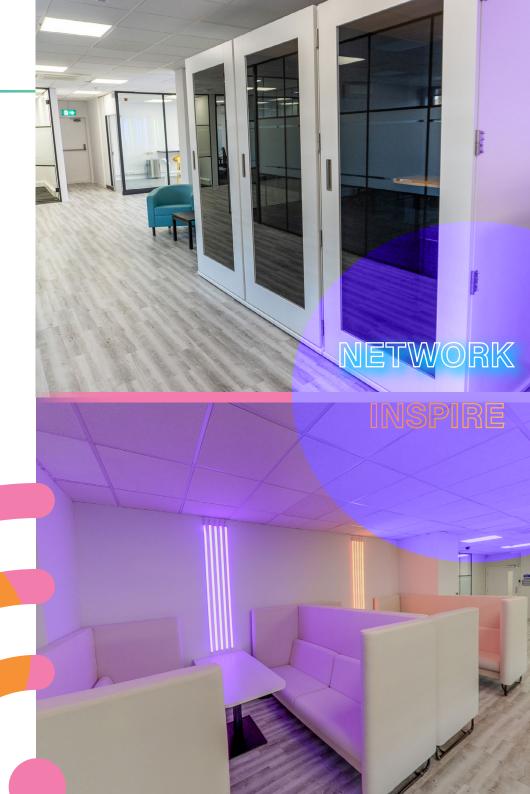

#### A creative space for all types of businesses...

In a shared office space, it's a great opportunity to network with your neighbours and with our open plan breakout area come kitchenette as well as breakout areas around the office, this gives you plenty of opportunity to not feel restrained just to your office. If you're seeking a bit more privacy, we also offer state of the art Office Pods which are both soundproof and ventilated.

Why not invite your clients into your office, where they will be greeted at our reception by one of the LUx team, and if you're planning a presentation or meeting our ground floor conference room can provide a private space away from the main office area and with 3-way conference call technology you can connect with your peers & clients.