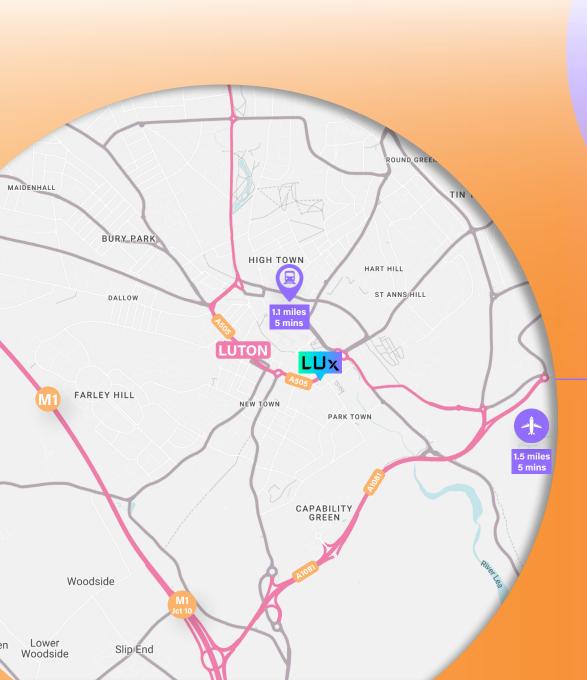

# LUx is the *only* flexi office space available in Luton Town Centre

Located within Luton town centre, with ease of access to both the M1 & A6, as well as short distance from the Luton Train station LUx is located at the heart of Luton, perfect for an easy commute.

| ROAD          |          |
|---------------|----------|
| M1 (Jct 10)   | 3 miles  |
| A1 (M)        | 12 miles |
| M25           | 13 miles |
| Milton Keynes | 24 miles |
| London        | 34 miles |

|   | RAIL               |         |
|---|--------------------|---------|
| S | St Pancras London  | 24 mins |
| S | Bedford            | 27 mins |
| S | Kings Cross London | 48 mins |
| S |                    |         |
| S |                    |         |