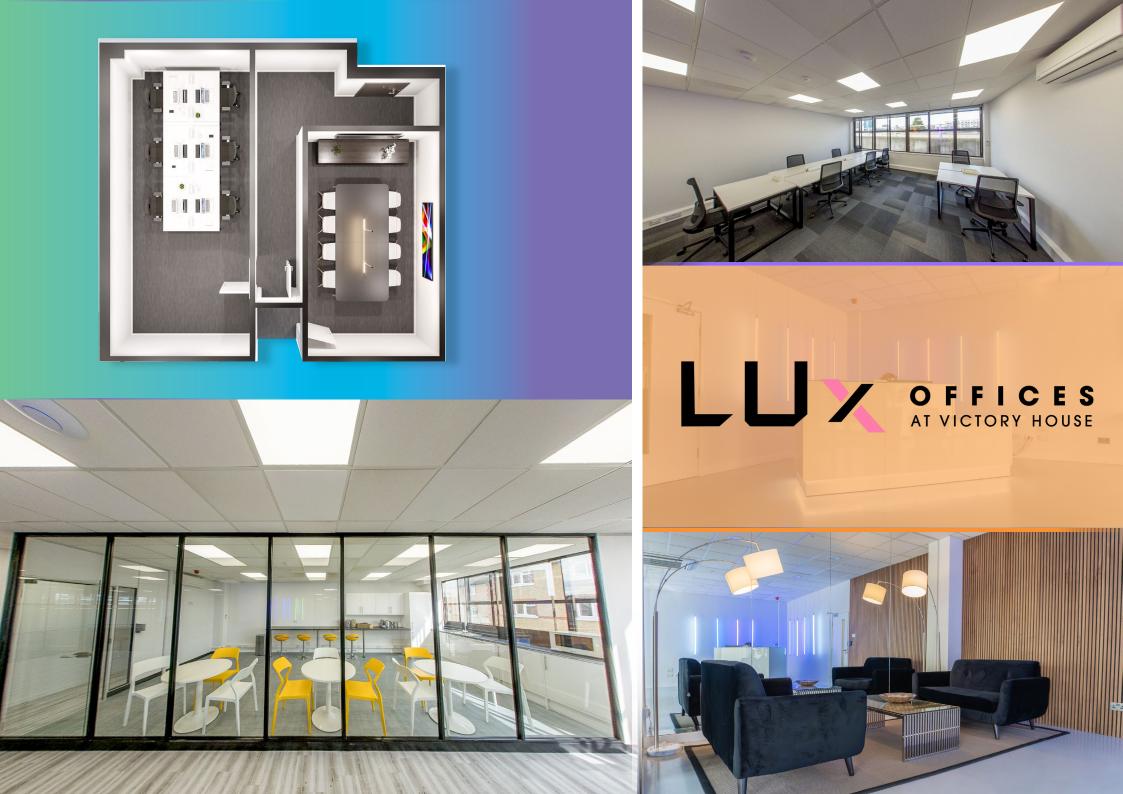

## **Accommodation**

LUx is a state of the art flexi office provider located in the heart of Luton with a variety of private offices available, each providing stunning glass partitions in a light and airy office, with manifestations to maintain privacy, air-conditioning and high speed internet.

#### A creative space for all types of businesses...

In a shared office space, it's a great opportunity to network with your neighbours and with our open plan breakout area come kitchenette as well as breakout areas around the office, this gives you plenty of opportunity to not feel restrained just to your office. If you're seeking a bit more privacy, we also offer state of the art Office Pods which are both soundproof and ventilated.

Why not invite your clients into your office, where they will be greeted at our reception by one of the LUx team, and if you're planning a presentation or meeting our ground floor conference room can provide a private space away from the main office area and with 3-way conference call technology you can connect with your peers & clients.