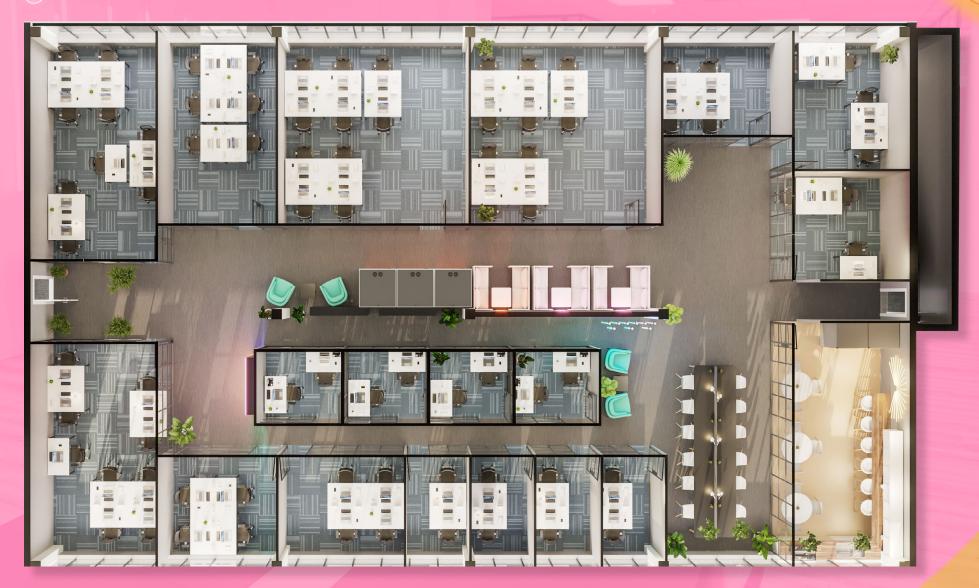

## **Accommodation**

LUx is a state of the art flexi office provider located in the heart of Luton with a variety of private offices available, each providing stunning glass partitions in a light and airy office, with manifestations to maintain privacy, air-conditioning and high speed internet.

#### A creative space for all types of businesses...

In a shared office space, it's a great opportunity to network with your neighbours and with our open plan breakout area come kitchenette as well as breakout areas around the office, this gives you plenty of opportunity to not feel restrained just to your office. If you're seeking a bit more privacy, we also offer state of the art Office Pods which are both soundproof and ventilated.