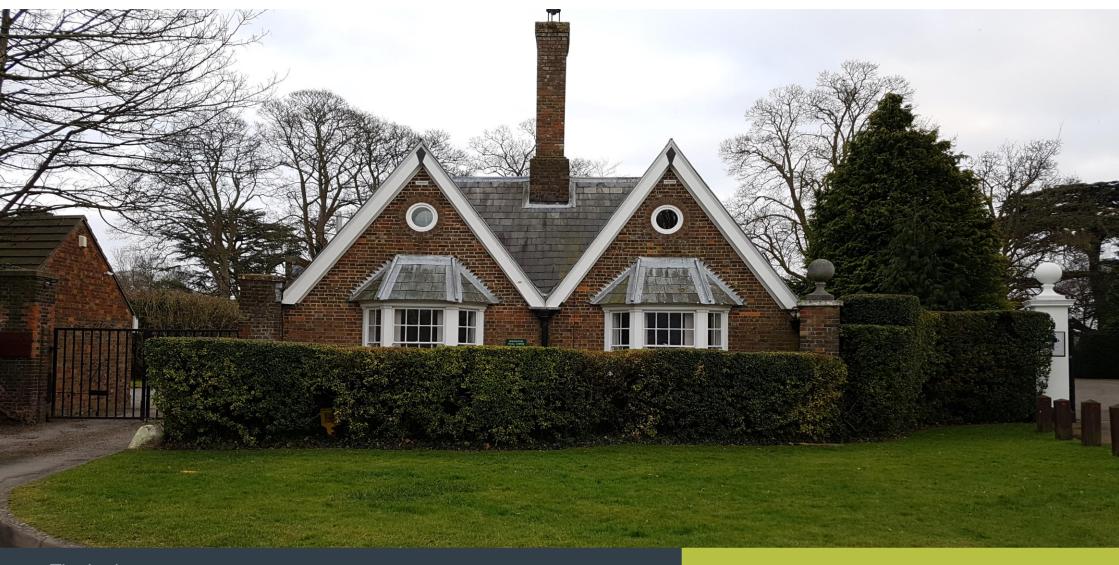

# TO LET

The Lodge Houghton Hall Houghton Regis Bedfordshire, LU5 5DY

- Unique property
- Secure allocated parking
- Self contained

# **Description**

A period building with plenty of character constructed in brick with a slate roof. Internally the premises provide 3 individual offices at ground floor along with a kitchen and WC facility. At first floor are two individual offices and a shower room including WC. Benefitting from 4 allocated parking spaces within the secure grounds.