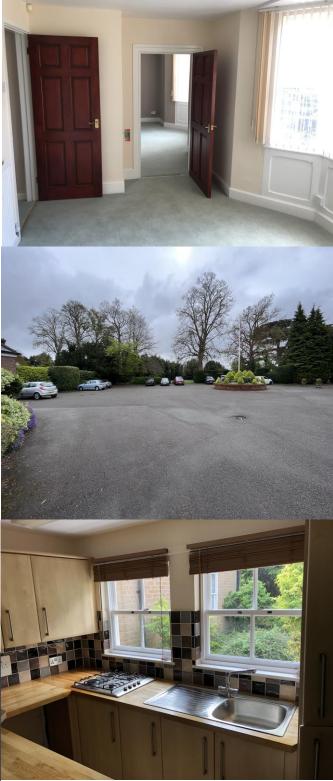

# **Description**

A period building with plenty of character constructed in brick with a slate roof. Internally the premises provide 3 individual offices at ground floor along with a kitchen and WC facility. At first floor are two individual offices and a shower room including WC. Benefitting from 4 allocated parking spaces within the secure grounds.