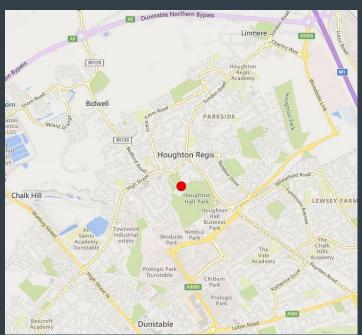

### Location

The Lodge at Houghton Hall is situated in the grounds of Houghton Hall adjacent to the Green in Houghton Regis. The M1 Junction 11a is easily accessible. Surrounding parkland, woodland walks, local shops and amenities close by.