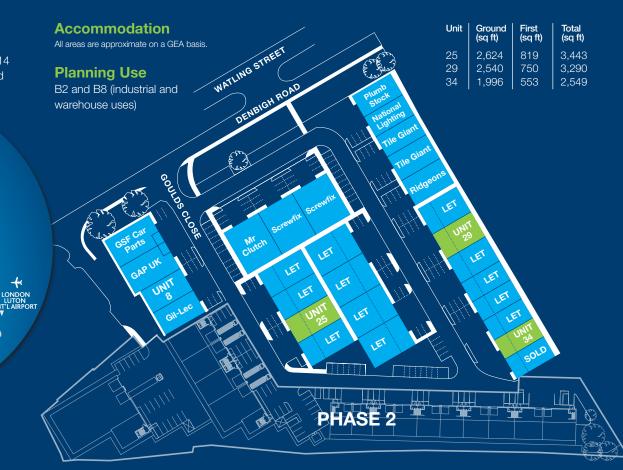

### Chancerygate

**2,549-3,443 sq ft** (237-320 sq m)

# • 30kN per sq m floor loading

- 3 phase electricity
- Fitted toilets and offices (unit 29)
- Minimum clear internal heights of 6.1m to 6.5m
- 4m electrically operated loading doors
- First floor level for office or storage use