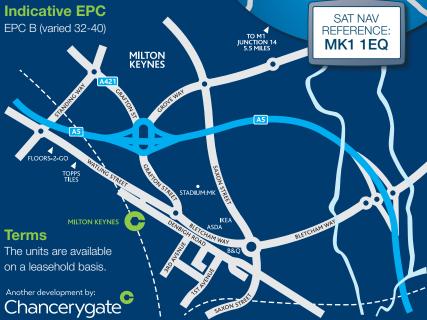

### Location The development is situated just off Watling Street in north Bletchley, adjacent to the A5. This location provides easy access to Milton Keynes Town Centre (4 miles) and the M1, Junction 14 (5.5 miles). The location is well established for out of town trade occupiers. The estate is located close to ASDA, B&Q, IKEA and the MK Dons football stadium. NORTHAMPTON **Travel Distances** Bletchley Railway Station 0.9 miles BEDFORD Milton Keynes Railway Station 4.5 miles NEWPORT PAGNELL Luton Airport 20 miles **Amenities**